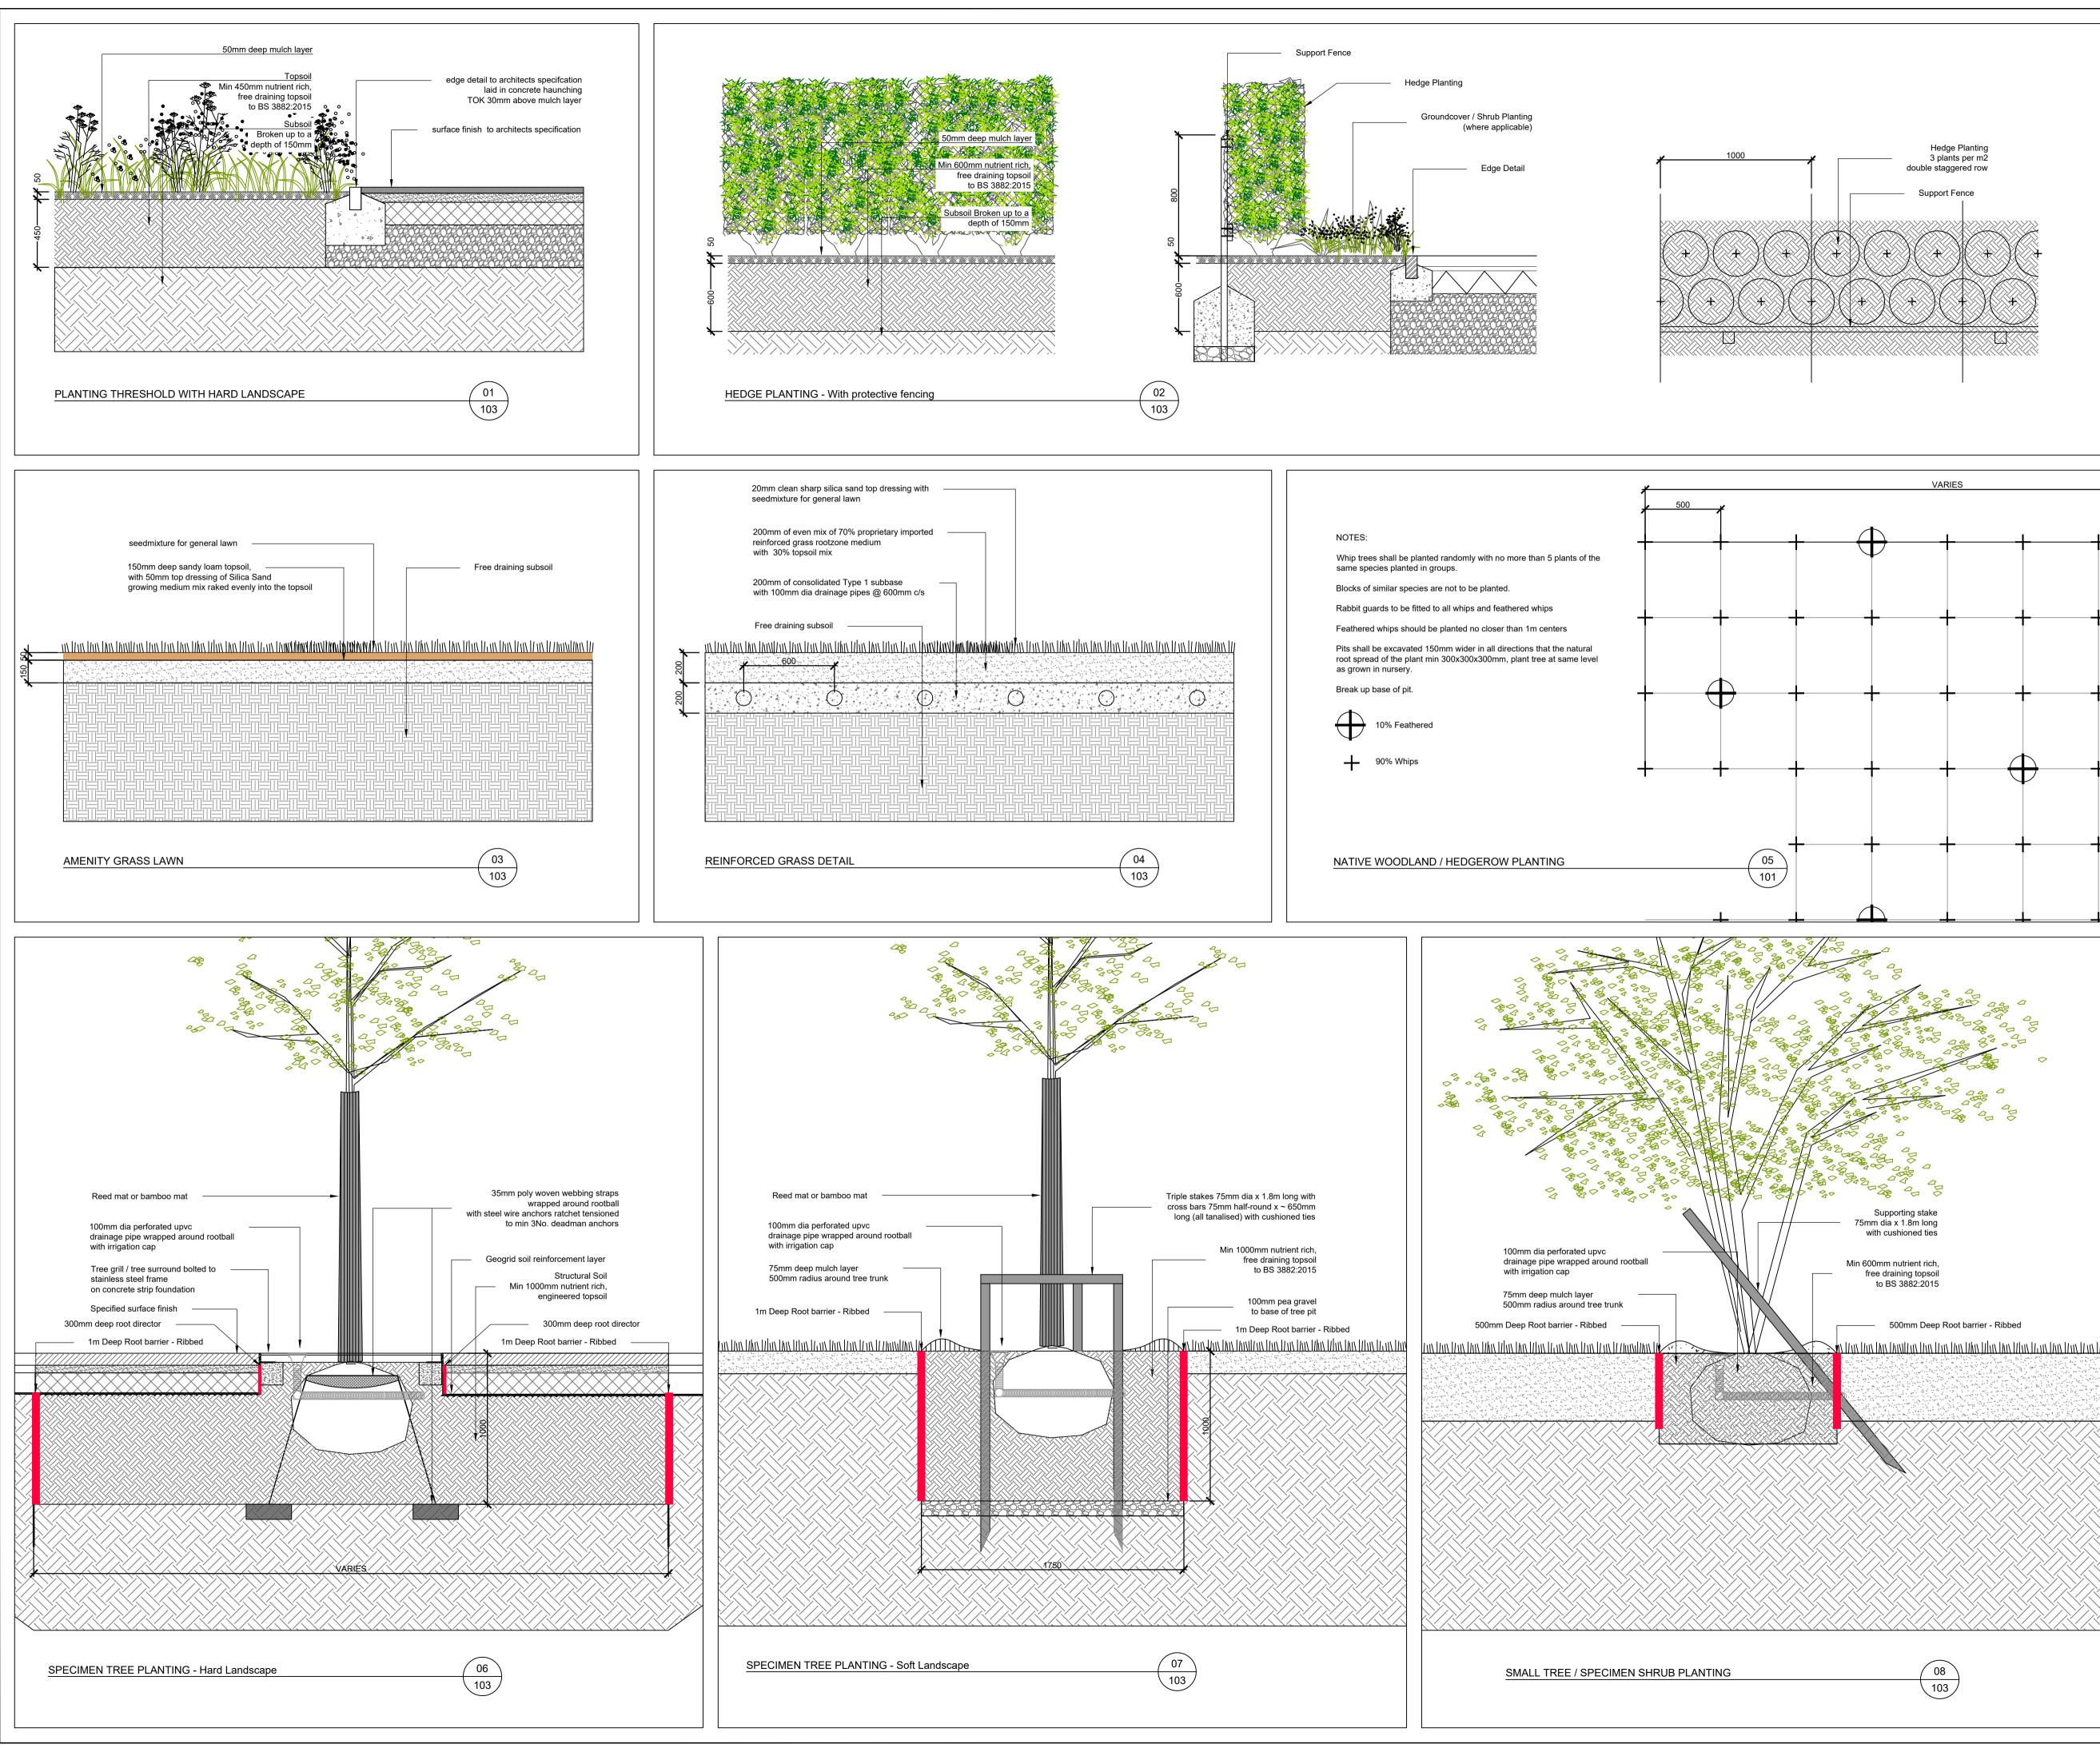

## NOTES:

TREE SPECIFCATION

- trunk circumference to match specification @ 1.0m height from base
- clear stem to 1.8 m high minimum unless feathered or otherwise specified
- upright development, strong single leader
- bark free of damage
- free of abrasion and disease
- species specific root development fitting to age and size of the appropriate tree
- sufficient fibrous roots
- rootball fitting to the species and size of the plant
- consistent rooting

TOPSOIL

- Unless otherwise stated/agreed all topsoil is to be imported and compliant with BS3882:2015
- Min depth of topsoil for tree planting: 1000mm
- Min depth of topsoil for specimen shrub & hedge planting: 600mm
- Min depth of topsoil for shrub and general planting: 450mm
- Min depth of topsoil for grass : 150mm
- Sample of proposed topsoil and accompanying data sheet to be supplied for approval by Landscape Architect prior to delivery to site

PLANTING GENERALLY

- The planting season for rootballed and bareroot stock is October to March
- All out of season tree planting to be either container grown or lifted & spring ringed the previous dormant season
- All plant and tree stock to be assembled on site for inspection and approval by Landscape Architect prior to planting
- Tree pit construction / excavation to be approved by landscape architect prior to planting